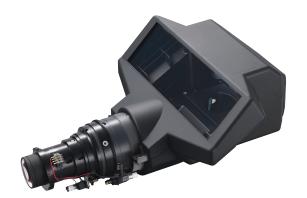

# NP39ML

Ultra Short-Throw Lens

Discover new projection capabilities
- Ultra Short Throw Lens for NEC
PX803UL Series Installation Projectors

A new NEC Ultra Short Throw Lens extends the lens line up for NEC PX803UL Series installation projectors perfectly suited for Signage, Museum, Rental/Staging, Higher Education and large Corporate environments.

#### **Delivering Genuine Benefits**

- Eliminate Space Challenges create larger pictures, from 100" - 350" diagonal screen size, with shorter projection distances (100" at only 0.83m distance).
- No Limits for Positioning enjoy maximum installation flexibility with desktop, ceiling and vertical wall mount lens capabilities.
- Be Stylish in Portrait create extraordinary projections in portrait format for digital signage Installations.
- Crystal Clear Image Quality with crystal clear glass elements, the lens facilitates an outstanding visual experience with superior picture quality.