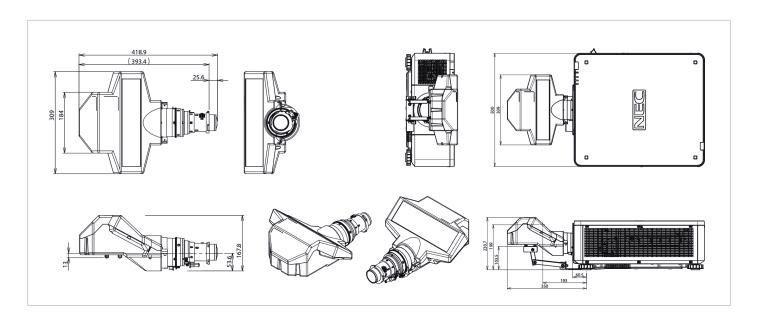

### **Technical Drawings**

| Model                                                                                               | NP39ML            |  |  |  |  |
|-----------------------------------------------------------------------------------------------------|-------------------|--|--|--|--|
| Order Code                                                                                          | 100014132         |  |  |  |  |
| TR:                                                                                                 | 0,38:1            |  |  |  |  |
| F:                                                                                                  | 2.0               |  |  |  |  |
| f:                                                                                                  | 5,64 mm           |  |  |  |  |
| Weight:                                                                                             | 2,7 kg            |  |  |  |  |
| Focus:                                                                                              | Motorised         |  |  |  |  |
| Screen size:                                                                                        | 100"-350"         |  |  |  |  |
| Size:                                                                                               | 309x167.8x418.9mm |  |  |  |  |
| For additional pictures and Solutions overview,<br>Visit www.nec-display-solutions.com for details. |                   |  |  |  |  |