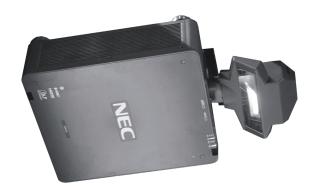

# NP39ML

Ultra Short-Throw Lens

Discover new projection capabilities
- Ultra Short Throw Lens for NEC
PX803UL Series Installation Projectors

A new NEC Ultra Short Throw Lens extends the lens line up for NEC PX803UL Series installation projectors perfectly suited for Signage, Museum, Rental/Staging, Higher Education and large Corporate environments.

#### **Delivering Genuine Benefits**

- Eliminate Space Challenges create larger pictures, from 100" - 350" diagonal screen size, with shorter projection distances (100" at only 0.83m distance).
- No Limits for Positioning enjoy maximum installation flexibility with desktop, ceiling and vertical wall mount lens capabilities.
- Be Stylish in Portrait create extraordinary projections in portrait format for digital signage Installations.
- Crystal Clear Image Quality with crystal clear glass elements, the lens facilitates an outstanding visual experience with superior picture quality.