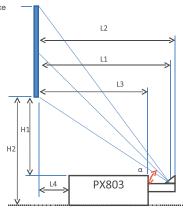

## **Technical Specifications**

| Screen Size |      |       |          |       |          | H2   |      | L1   |      | L4   |      | α   |
|-------------|------|-------|----------|-------|----------|------|------|------|------|------|------|-----|
| Diagonal    |      | Width |          | Hight |          |      |      |      |      |      |      |     |
| inch        | mm   | inch  | mm       | inch  | mm       | inch | mm   | inch | mm   | inch | mm   | deg |
| 100         | 2540 | 85    | 2153,916 | 53    | 1346,197 | 28   | 701  | 32   | 817  | -1   | -24  | 59  |
| 120         | 3048 | 102   | 2584,699 | 64    | 1615,437 | 32   | 812  | 38   | 969  | 5    | 127  | 59  |
| 150         | 3810 | 127   | 3230,874 | 79    | 2019,296 | 39   | 979  | 47   | 1196 | 14   | 354  | 59  |
| 200         | 5080 | 170   | 4307,831 | 106   | 2692,395 | 49   | 1257 | 62   | 1574 | 29   | 733  | 59  |
| 250         | 6350 | 212   | 5384,789 | 132   | 3365,493 | 60   | 1536 | 77   | 1953 | 44   | 1111 | 59  |
| 300         | 7620 | 254   | 6461,747 | 159   | 4038,592 | 71   | 1814 | 92   | 2331 | 59   | 1489 | 59  |
| 350         | 8890 | 297   | 7538,705 | 185   | 4711,691 | 82   | 2093 | 107  | 2709 | 74   | 1868 | 59  |

- L1 Screen to mirror reflective curved surface
- L2 Screen to point of mirror
- L3 Screen to projector front
- L4 Screen to projector back
- H1 Screen bottom to projector top side
- H2 Screen bottom to projector bottom
- α Projection angle